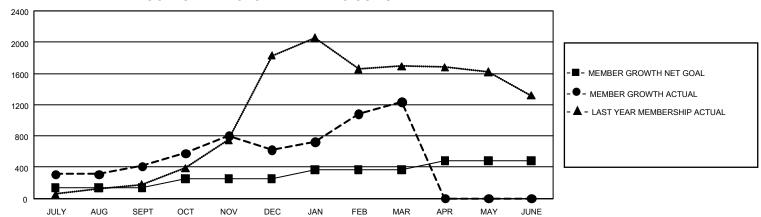

## GOALS AND ACTUAL MEMBERS CUMULATIVE

| DROPPED CLUBS: 19 |     | 193 CLUBS OF 396 ADDED 1<br>OR MORE NEW MEMBERS | GENDER DISTRIBUTION            |                |  |
|-------------------|-----|-------------------------------------------------|--------------------------------|----------------|--|
|                   |     |                                                 | MALE                           | 6,981 (76.50%) |  |
|                   |     |                                                 | FEMALE                         | 2,145 (23.50%) |  |
| DROPPED MEMBERS   |     |                                                 | NON BINARY                     | 0 (0.00%)      |  |
| DECEASED          | 16  |                                                 | PREFER NOT TO ANSWER           | 0 (0.00%)      |  |
| CLUB CANCELLED    | 213 |                                                 | TOTAL FAMILY UNIT MEMBERS 7,49 |                |  |
| OTHER             | 557 | CLICK HERE FOR                                  |                                |                |  |
| TOTAL             | 786 | CUMULATIVE MEMBERSHIP DATA                      | FAMILY MEMBERS PAYING HA       | LF DUES 5,723  |  |

## GMT Constitutional Area 6, Group A

REPORT DOES NOT INCLUDE CLUBS IN UNDISTRICTED AREAS.

| Clubs                 |               |           |               | Members               |                           |                         |                                                    |
|-----------------------|---------------|-----------|---------------|-----------------------|---------------------------|-------------------------|----------------------------------------------------|
| RESULTS FOR 2021-2022 |               |           |               | RESULTS FOR 2021-2022 |                           |                         |                                                    |
| QUARTER               | NEW CLUB GOAL | NEW CLUBS | DROPPED CLUBS | QUARTER               | MEMBER GROWTH NET<br>GOAL | MEMBER GROWTH<br>ACTUAL | DROPPED MEMBERS<br>ACTUAL (including<br>transfers) |
| JULY/AUG/SEPT         | 42            | 20        | 10            | JULY/AUG/SE           | PT 135                    | 627                     | 183                                                |
| OCT/NOV/DEC           | 45            | 12        | 7             | OCT/NOV/DEC           | 120                       | 694                     | 463                                                |
| JAN/FEB/MAR           | 18            | 18        | 2             | JAN/FEB/MAR           | 110                       | 820                     | 140                                                |
| APR/MAY/JUNE          | 30            | 0         | 0             | APR/MAY/JUN           | IE 115                    | 0                       | 0                                                  |