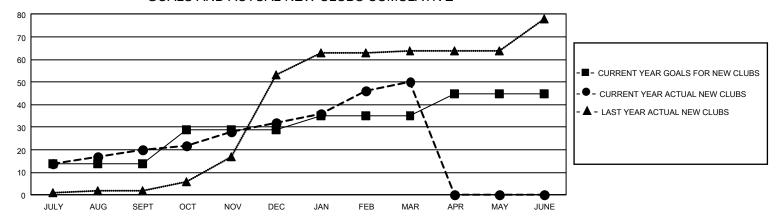

## GOALS AND ACTUAL NEW CLUBS CUMULATIVE

## GMT Constitutional Area 6, Group A

REPORT DOES NOT INCLUDE CLUBS IN UNDISTRICTED AREAS.

| Clubs                 |               |           |               | Members               |                           |                         |                                                    |
|-----------------------|---------------|-----------|---------------|-----------------------|---------------------------|-------------------------|----------------------------------------------------|
| RESULTS FOR 2021-2022 |               |           |               | RESULTS FOR 2021-2022 |                           |                         |                                                    |
| QUARTER               | NEW CLUB GOAL | NEW CLUBS | DROPPED CLUBS | QUARTER               | MEMBER GROWTH NET<br>GOAL | MEMBER GROWTH<br>ACTUAL | DROPPED MEMBERS<br>ACTUAL (including<br>transfers) |
| JULY/AUG/SEPT         | 42            | 20        | 10            | JULY/AUG/SE           | PT 135                    | 627                     | 183                                                |
| OCT/NOV/DEC           | 45            | 12        | 7             | OCT/NOV/DEC           | 120                       | 694                     | 463                                                |
| JAN/FEB/MAR           | 18            | 18        | 2             | JAN/FEB/MAR           | 110                       | 820                     | 140                                                |
| APR/MAY/JUNE          | 30            | 0         | 0             | APR/MAY/JUN           | IE 115                    | 0                       | 0                                                  |